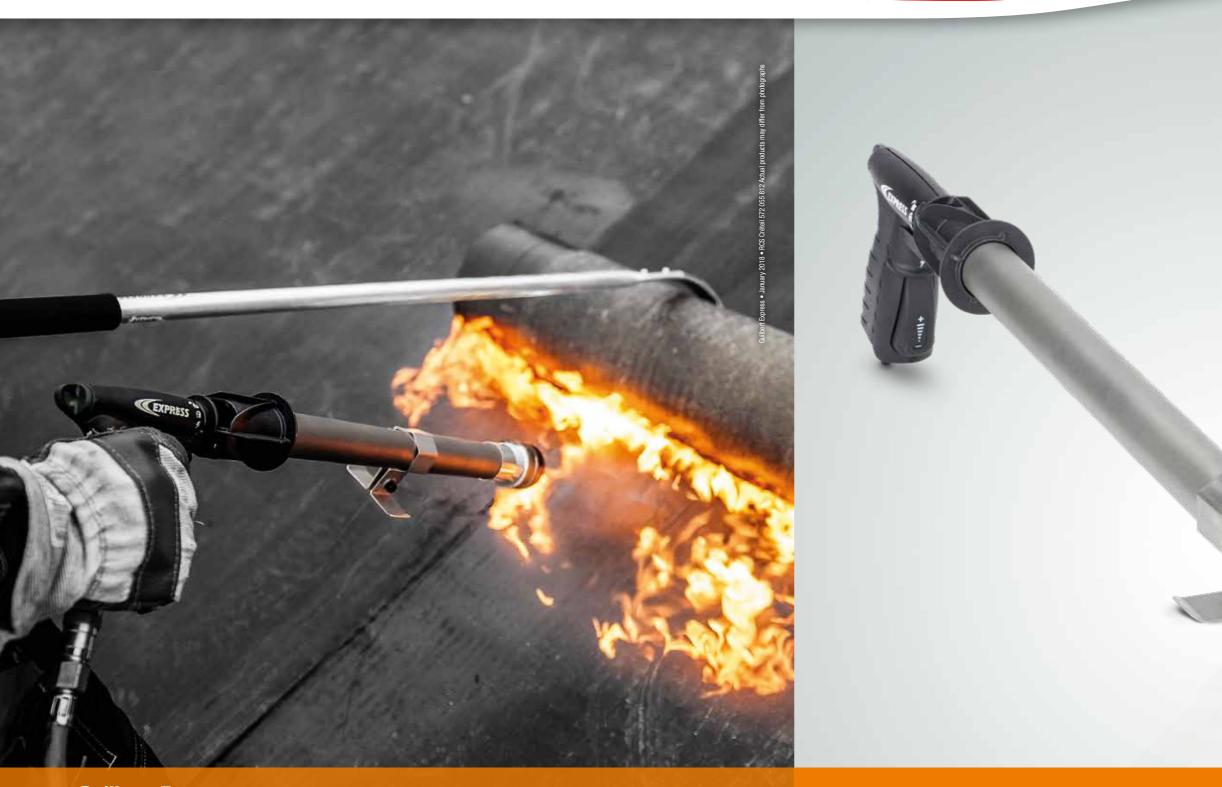

## **GET TO WORK** STRAIGHT AWAY

- single-click hose connection, thanks to the fast connector,
- readily available flame thanks to synchronised piezo ignition, with a single press on the trigger,
- interchangeable burners, with no tools needed,
- easy **self-maintenance** : changing the trigger/piezo-ignition also requires no tools.

**SYNCHRONISED PIEZO IGNITION** 

Cat. No. 1045

# POWER

**FAST CONNECTOR** 

require a high-precision flame.

#### **INTERCHANGEABLE BURNERS,** WITH NO TOOLS NEEDED