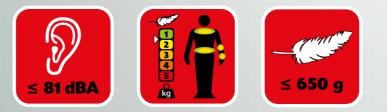

## **USER COMFORT** & SAFETY

- Three-position marking: changing burner, storage, ignition,
- safe ignition with low gas flow,
- safety handle (the torch switches off when the operator releases the handle).
- very lightweight (about 650 g), to reduce the risk of musculoskeletal disorders (MSDs),
- attenuated sound level (< 81 dBA),
- a lightweight titanium burner, which can withstand very high temperatures, impacts and erosion.