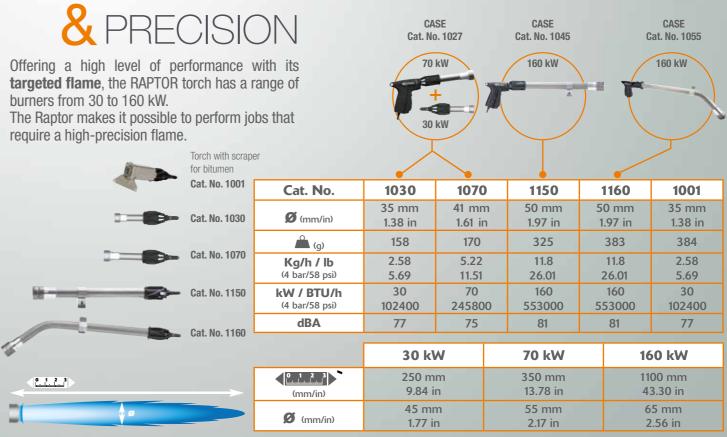

# POWER

**FAST CONNECTOR** 

require a high-precision flame.

#### **INTERCHANGEABLE BURNERS,** WITH NO TOOLS NEEDED