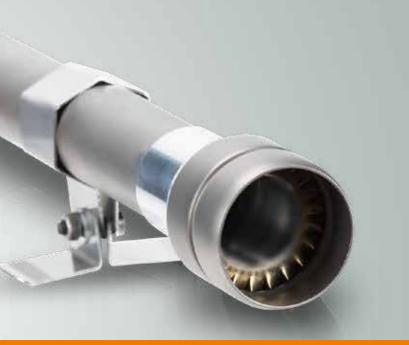

position marking: changing burner, storage, ignition,
- safe ignition with low gas flow,
- safety handle (the torch switches off when the operator releases the handle).
- very lightweight (about 650 g), to reduce the risk of musculoskeletal disorders (MSDs),
- attenuated sound level (< 81 dBA),
- a lightweight titanium burner, which can withstand very high temperatures, impacts and erosion.



#### **ENVIRONMENTAL APPROACH**

The safety-handle that equips the RAPTOR torch contributes to a significant reduction in gas consumption and therefore: - reduces CO2 emissions,

- avoids the risk of causing accidental fires on worksites and related harm to people and property.

# POWER

**FAST CONNECTOR** 

require a high-precision flame.





#### **INTERCHANGEABLE BURNERS,** WITH NO TOOLS NEEDED